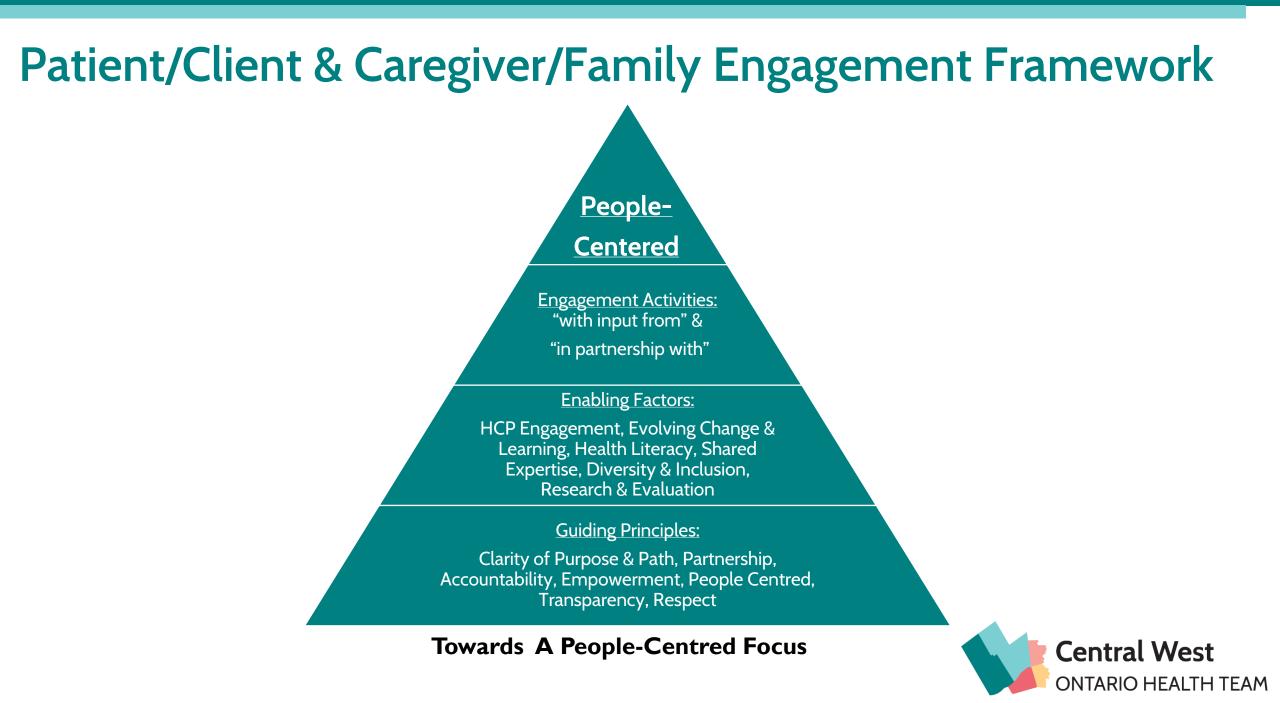

## Patient/Client & Caregiver/Family Engagement Framework

Modified from HQO Patient Engagement Framework (2017)