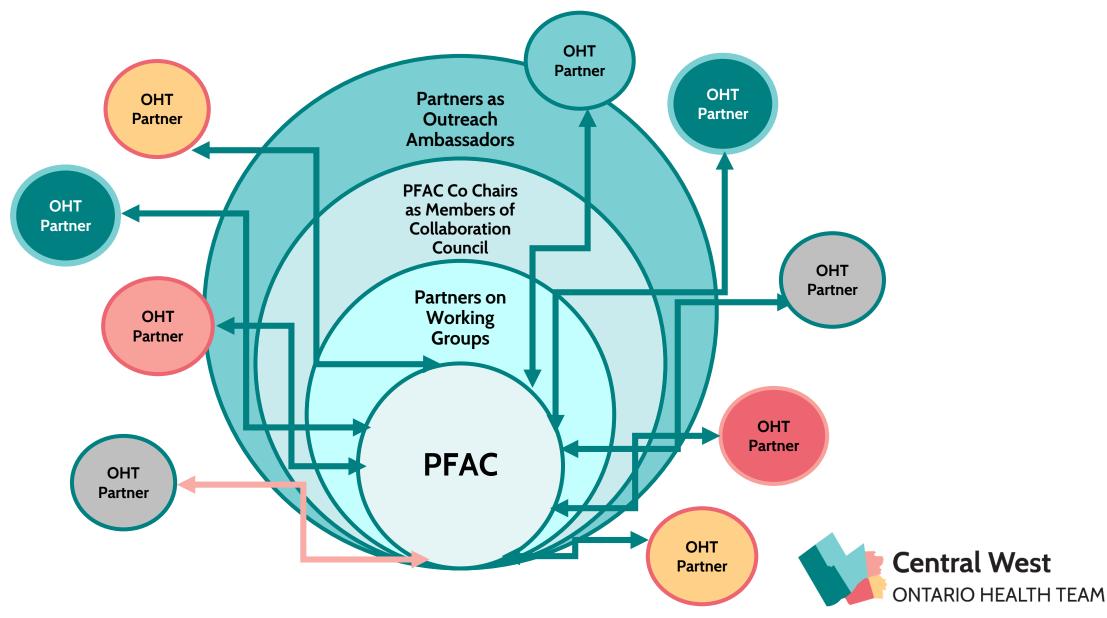

ive Support                                                                                                                                                                                               |                       |                              |                               |
|                                                                                         |               |    |                                 | 1 Coordinator Support                                                                                                                                                                                                  |                       |                              |                               |



## Patient/Client & Caregiver/Family Engagement Model



## Patient/Client & Caregiver/Family Engagement Framework



Modified from HQO Patient Engagement Framework (2017)