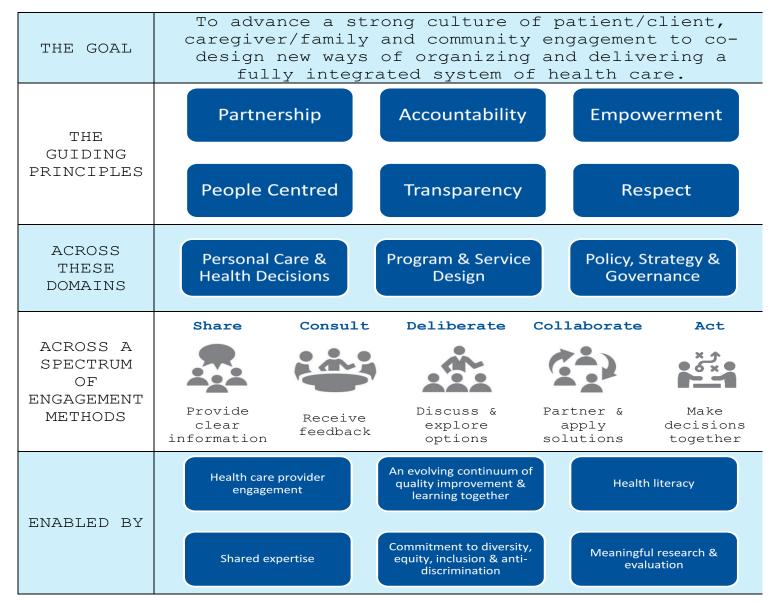

## Patient/Client & Caregiver/Family Engagement Framework

Modified from HQO Patient Engagement Framework (2017)